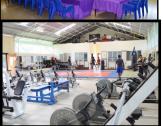

## **Gymnasium**

| Туре                      | 1 Month | 3 Months |                            | 3 Months                  |          | 6 Months   | 12 Months | Casual Users |          |            |
|---------------------------|---------|----------|----------------------------|---------------------------|----------|------------|-----------|--------------|----------|------------|
| Individual                | K60.00  | K144.00  |                            | K144.00                   |          | K144.00    |           | K216.00      | K288.00  | K15.00/Day |
| Family                    | K96.00  | K288.00  |                            | K576.00                   | K1152.00 | K15.00/Day |           |              |          |            |
| Students                  | K24.00  | K72.00   |                            | K144.00                   | K288.00  | K15.00/Day |           |              |          |            |
| Corporate                 | K600.00 | K1440.00 |                            | K1440.00                  |          | K1440.00   |           | K2160.00     | K2880.00 | K15.00/Day |
| Sporting Clubs            |         |          |                            | K3/day per athlete/player |          |            |           |              |          |            |
| Provincial Sporting Teams |         |          | K5/day per athlete/player  |                           |          |            |           |              |          |            |
| Semi-Professional Teams   |         |          | K15/day per athlete/player |                           |          |            |           |              |          |            |