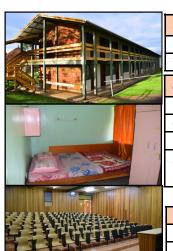

### **Accommodation**

| Accommodation – Non Sporting Groups (Regular Rates) |         |  |  |  |
|-----------------------------------------------------|---------|--|--|--|
| Single Room                                         | K110.00 |  |  |  |
| Triple Room                                         | K220.00 |  |  |  |

| Accommodation | - Sporting Groups/clubs/Teams |  |
|---------------|-------------------------------|--|
| 1 – 5 Pax     | K55.00 per person – per week  |  |
| 6 – 20 Pax    | K44.00 per person – per week  |  |
| 21 – 100 Pax  | K33.00 per person – per week  |  |

## Meals

| Meals     |                 |  |      |   |  |
|-----------|-----------------|--|------|---|--|
| Breakfast | K22.00 / person |  |      |   |  |
| Lunch     | K27.50 / person |  |      |   |  |
| Dinner    | K33.00 / person |  |      |   |  |
| Am/pm Tea | K22.00 / Person |  |      |   |  |
|           | 1 16            |  | <br> | • |  |

## **Facilities**

| rucinics                    |                                                   |  |  |  |  |
|-----------------------------|---------------------------------------------------|--|--|--|--|
| Facility                    | Rate                                              |  |  |  |  |
| Lecture Theatre             | K550 Per full day                                 |  |  |  |  |
| Conference Room             | K220.00 Per full day                              |  |  |  |  |
| Classroom                   | K220.00 per full day                              |  |  |  |  |
| Dining Hall                 | K550.00 per full day                              |  |  |  |  |
| Common Room                 | K330.00 per full day                              |  |  |  |  |
| Hauswin & BBQ Area          | K110.00 – K220.00 per 50 pax                      |  |  |  |  |
| Multi-Purpose Indoor Hall   | K2,500.00 per day                                 |  |  |  |  |
|                             |                                                   |  |  |  |  |
| Multimedia Projector        | K100.00 per day                                   |  |  |  |  |
| Sound System                | K500.00 per day                                   |  |  |  |  |
| Color Printing              | A4 – K3.00 per sheet / A3 – K6.00 per sheet       |  |  |  |  |
| Photocopy – A4              | A4 – K0.30 per sheet / A3 – K1.00 per sheet       |  |  |  |  |
| Full Color Poster           | A4—K5.00 per poster, A3—K7.00 per poster          |  |  |  |  |
| Laminating service          | A4 size -K1.50 / sheet, A3 Size - K3.00 per sheet |  |  |  |  |
| Video Tapes to DVD Decoding | K5.00 – K10.00 per video tape                     |  |  |  |  |